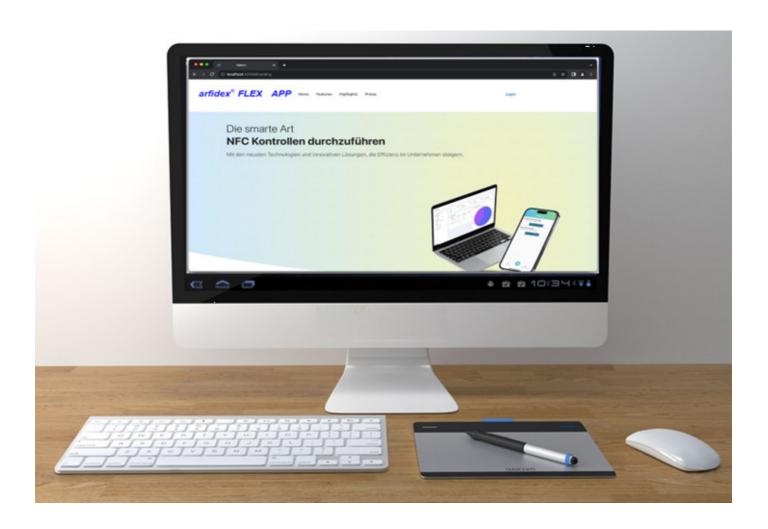

Die **arfidex FLEX APP zur Elektronischen Führerscheinkontrolle** ist eine APP aus der Produktreihe arfidex FLEX NFC APPs.

Die Anwendung kann sowohl Web basierend am PC, Laptop oder Tablet mit Betriebssystemen Microsoft Windows™, Android™ und iOS™ als auch mit Smartphones/ iPhones benutzt werden.

Administrator Dashboard am PC

arfidex GmbH Adlerstraße 2 D-63322 Rödermark Germany Phone: +49 (0) 6074 861930

www.arfidex.de I info@arfidex.de