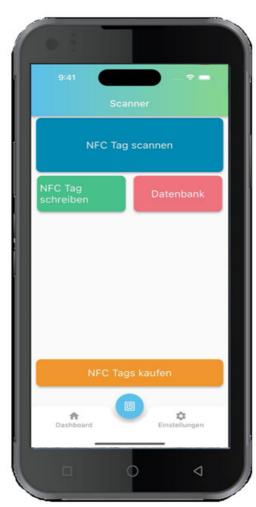

#### Scanner auf Smartphone

- NFC TAG scannen
- NFC TAG in die Datenbank

arfidex GmbH Adlerstraße 2 D-63322 Rödermark Germany Phone: +49 (0) 6074 861930

www.arfidex.de I info@arfidex.de