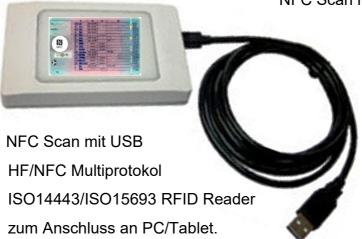

# arfidex® FLEX APP in Kombination mit NFC / RFID/ IoT - TAG und Label Desktop NFC / RFID Leser