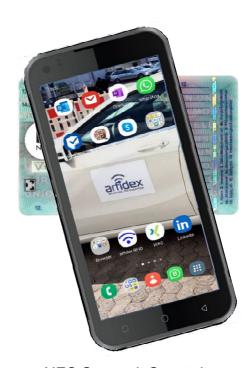

#### Scanner auf Smartphone

- NFC TAG scannen
- NFC TAG in die Datenbank

arfidex GmbH Adlerstraße 2 D-63322 Rödermark Germany Phone: +49 (0) 6074 861930

www.arfidex.de I info@arfidex.de